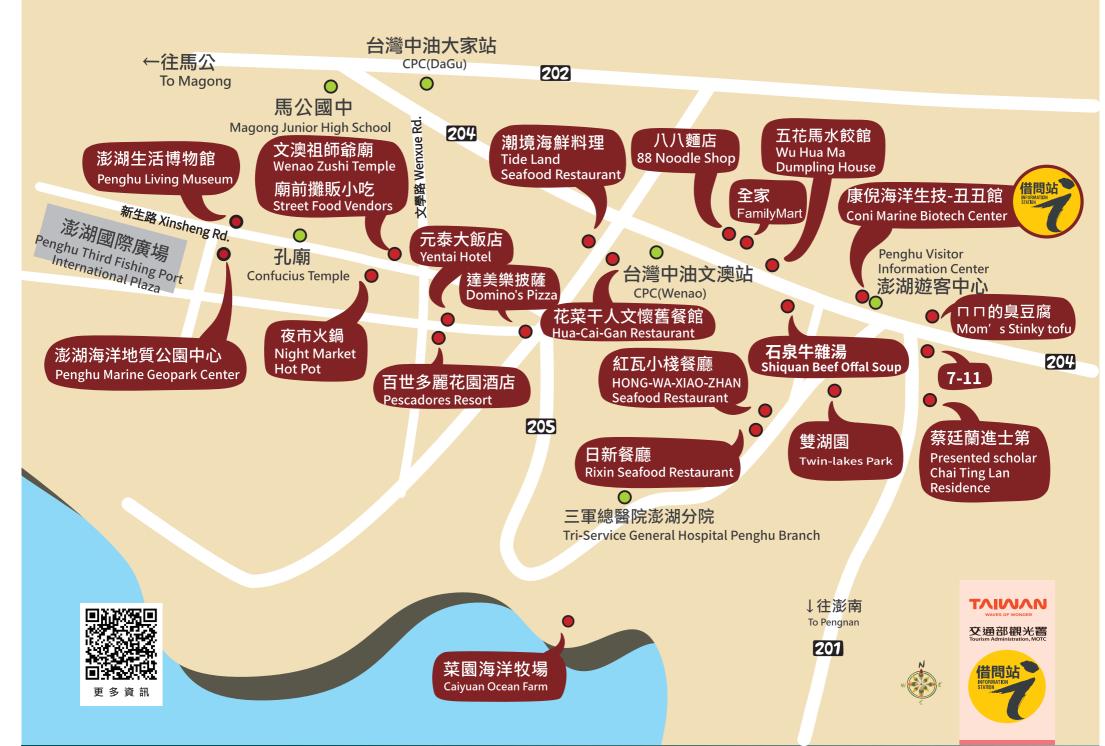

#### 康倪海洋生技-丑丑館

康倪集團與澎湖科技大學合作推廣小丑魚養殖技術,攜手 打造夢幻繽紛、充滿童趣氛圍的「丑丑館」,館內集結小 丑魚海洋主題、特色保養、保健生技、休閒與美食、丑丑 文創等,不僅可以近距離觀察各式小丑魚的呆萌外型與生 活習性,更可以貼近澎湖獨特的海洋魅力,享受「品嘗美 食·旅行保養·療癒系行程」,融入在地風情與美學的旅遊 體驗,給旅人一趟豐富生動的『真.旅行!』

#### **Coni Marine Biotech Center**

The CONI Group collaborates with National Penghu University to promote Clownfish Aquaculture Techniques, working together to create the delightful and whimsical "Clownfish Hall". The hall brings together an ocean theme focused on clownfish. It features special care products, nutraceutical biotechnology, leisure, gourmet food, and Clownfish-themed cultural and creative products. Visitors can, not only, observe the adorable appearance and living habits of various clownfish up close but also experience Penghu's unique oceanic charm.

In this space, visitors can enjoy a "gourmet tasting, travel care, and healing series itinerary", integrating the local style and aesthetics into a vibrant and engaging travel experience. This offers travelers a rich and lively "Real Travel!" experience.

#### 1 康倪海洋生技-丑丑館

澎湖縣馬公市光華里172號 **Coni Marine Biotech Center** 

No. 172, Guanghua, Magong City, Penghu County TEL:06-921-1033 Business Hours:9:00~17:00

#### 2 石泉牛雜湯

澎湖縣馬公市石泉里130號

#### **Shiquan Beef Offal Soup**

No. 130, Shiquan, Magong City, Penghu County TEL:06-921-0850 Business Hours:05:00~13:00

#### 3 五花馬水餃館

澎湖縣馬公市西文澳185號

#### Wu Hua Ma Dumpling House

No. 185, Xiwen'ao, Magong City, Penghu County

TEL:06-921-1202 Business Hours:11:00~14:00、17:00~20:00

#### 4 八八麵店

澎湖縣馬公市西文里162之20號

## 88 Noodle Shop

No. 162-20, Xiwen'ao, Magong City, Penghu County TEL:06-921-6675 Business Hours:0:00~13:00

#### 潮境海鮮料理

澎湖縣馬公市新店北路61號

#### **Tide Land Seafood Restaurant**

No. 61, Xindian N. Rd., Magong City, Penghu County TEL:06-921-4512 Business Hours:17:00~21:00

#### 達美樂披薩

澎湖縣馬公市新店路539號

#### **Domino's Pizza**

No. 539, Xindian Rd., Magong City, Penghu County TEL:06-921-0505 Business Hours:11:00~21:00

### 夜市火鍋

澎湖縣馬公市文德路26-1號

#### Night Market Hot Pot

No. 26-1, Wende Rd., Magong City, Penghu County TEL:0935-938-017 Business Hours:17:30~00:00

#### 9 ПП的臭豆腐

澎湖縣馬公市雙頭掛1-4號

## Mom's Stinky tofu

No. 1-4, Shuangtougua, Magong City, Penghu County TEL:0922-326-651 Business Hours:11:00~14:00 \ 15:00~17:00

#### 10 紅瓦小棧

澎湖縣馬公市石泉里15之1號

#### HONG-WA-XIAO-ZHAN Seafood Restaurant

No. 15-1, Shiquan, Magong City, Penghu County TEL:06-921-0425 Business Hours:10:00~14:00、17:00~21:00

#### 11 日新餐廳

澎湖縣馬公市石泉里24-20號

#### **Rixin Seafood Restaurant**

No. 24-20, Shiquan, Magong City, Penghu County TEL:06-921-2235 Business Hours:11:30~14:00、17:30~21:00

## 12 花菜干人文懷舊餐館

澎湖縣馬公市新店路4之2號

#### Hua-Cai-Gan Restaurant

No. 4-2, Xindian Rd., Magong City, Penghu County TEL:06-921-3695 Business Hours:11:00~14:00、17:00~21:00